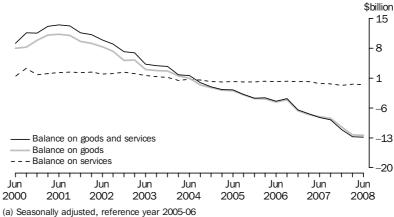

## BALANCE OF PAYMENTS

| CURRENT ACCOUNT    | <ul> <li>The trend estimate of the balance on current account for the June quarter 2008 was a deficit of \$14,146m. This was a decrease of \$4,835m (25%) on the deficit recorded for the March quarter 2008 where: <ul> <li>the goods and services deficit fell \$5,205m (84%) to \$1,026m</li> <li>the income deficit rose \$358m (3%) to \$13,067m</li> <li>the current transfers deficit rose \$12m (29%) to \$53m.</li> </ul> </li> <li>In seasonally adjusted terms, the current account deficit fell \$7,068m (36%) to \$12,774m between the March quarter 2008 and June quarter 2008 where: <ul> <li>the goods and services turnaround of \$7,872m resulted in a surplus of \$559m</li> <li>the income deficit rose \$797m (6%) to \$13,284m</li> <li>the current transfers deficit rose \$9m (22%) to \$50m.</li> </ul> </li> </ul> |
|--------------------|----------------------------------------------------------------------------------------------------------------------------------------------------------------------------------------------------------------------------------------------------------------------------------------------------------------------------------------------------------------------------------------------------------------------------------------------------------------------------------------------------------------------------------------------------------------------------------------------------------------------------------------------------------------------------------------------------------------------------------------------------------------------------------------------------------------------------------------------|
| Goods and Services | The trend estimate of the balance on goods and services at current prices was a deficit of \$1,026m, a decrease of \$5,205m (84%) on the March quarter 2008 deficit.                                                                                                                                                                                                                                                                                                                                                                                                                                                                                                                                                                                                                                                                         |
|                    | <ul> <li>In seasonally adjusted terms, the balance on goods and services was a surplus of \$559m, a turnaround of \$7,872m on the March quarter 2008 deficit where:</li> <li>the net goods deficit fell \$7,511m (94%) to \$510m</li> <li>the net services surplus rose \$361m (51%) to \$1,069m.</li> </ul>                                                                                                                                                                                                                                                                                                                                                                                                                                                                                                                                 |
|                    | The decrease in the goods deficit resulted from the increase in goods credits (exports), up \$9,135m (20%) outweighing the increase in goods debits (imports), up \$1,625m (3%).                                                                                                                                                                                                                                                                                                                                                                                                                                                                                                                                                                                                                                                             |
|                    | Contributing to the increase in goods credits were:<br>non-rural goods, up \$8,924m (26%)<br>rural goods, up \$507m (8%).                                                                                                                                                                                                                                                                                                                                                                                                                                                                                                                                                                                                                                                                                                                    |
|                    | Contributing to the increase in goods debits was intermediate and other merchandise goods, up \$1,697m (7%).                                                                                                                                                                                                                                                                                                                                                                                                                                                                                                                                                                                                                                                                                                                                 |
|                    | The increase in the services surplus resulted from the increase in services credits, up \$550m (4%) outweighing the increase in services debits, up \$189m (2%).                                                                                                                                                                                                                                                                                                                                                                                                                                                                                                                                                                                                                                                                             |
|                    | In seasonally adjusted volume terms, the deficit on goods and services was \$12,853m, an increase of \$57m on the \$12,796m deficit recorded in the March quarter 2008. The net deficit on goods rose \$42m to \$12,371m. Goods credits rose \$1,038m (3%) and goods debits rose \$1,080m (2%). The net services balance was a deficit of \$482m, an increase of \$15m (3%) on the deficit of \$467m in March quarter 2008.                                                                                                                                                                                                                                                                                                                                                                                                                  |
|                    | The increase of \$57m in the deficit on goods and services in volume terms could be expected to detract –0.1 percentage point contribution from growth in the June quarter 2008 volume measures of GDP, assuming no significant revision to the GDP chain volume estimate for the March quarter 2008.                                                                                                                                                                                                                                                                                                                                                                                                                                                                                                                                        |
|                    |                                                                                                                                                                                                                                                                                                                                                                                                                                                                                                                                                                                                                                                                                                                                                                                                                                              |

Goods and Services continued

Goods Credits

GOODS AND SERVICES, CHAIN VOLUME MEASURES(a)

(a) Seasonally adjusted, reference year

The trend estimate of goods credits rose \$7,242m (16%) to \$52,648m in the June quarter 2008.