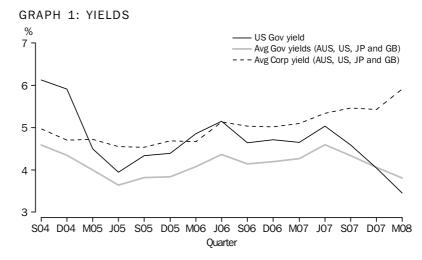

lds tend to vary according to the currency of denomination and the credit rating of the issuer, the previous methodology had a number of limitations:</li> <li>a single composite yield was used as a proxy for yields on securities denominated in different currencies;</li> <li>a corporate bond yield was used as a proxy for yields on securities issued by foreign governments; and</li> <li>changes in the US 10 year Treasury bond yield were used as a proxy for changes in all other yields.</li> </ul> |

. . . . . . . .

**8** These limitations have recently become more pronounced as a result of the global financial crisis, which has seen a dramatic increase in spreads between government and corporate bond yields. This is demonstrated in graph 1.

LIMITATIONS OF THE PREVIOUS METHODOLOGY continued



**9** The graph also demonstrates that yields in different currencies have moved differently, with yields on \$US-denominated bonds in particular having fallen by more than yields on bonds denominated in other major currencies. As a result, changes in US Treasury bond yields have been a poor proxy for changes in other yields.

**10** The new methodology employs government bond yields for calculating accrued income on government bonds and corporate bond yields for calculating accrued income on corporate bonds. The methodology also uses yields specific to the currency of denomination of the bonds.

**11** For bonds held as assets by Australian resident investors, the survey of international investment provides the split across currencies of denomination (with the major currencies being Aus