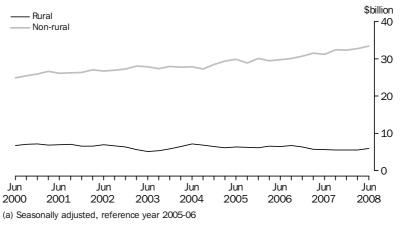

Exports of non-rural goods, in seasonally adjusted terms at current prices, rose \$8,924m (26%) to \$43,576m, with volumes up 2% and prices up 23%. The largest increases were in:

- coal, coke and briquettes, up \$4,822m (95%), with volumes up 12% and prices up 75%
- metal ores and minerals, up \$3,011m (29%), with volumes down 3% and prices up 34%
- other mineral fuels, up \$538m (11%), with volumes down 2% and prices up 13%