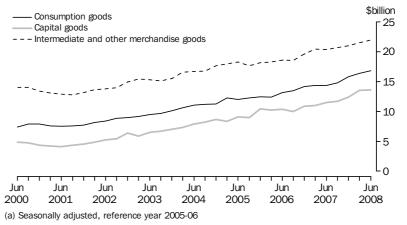

Imports of consumption goods, in seasonally adjusted terms at current prices, rose \$42m to \$15,434m, with volumes up 3% and prices down 2%. The largest increases were in:

- household electrical items, up \$118m (9%), with volumes up 19% and prices down 8%
- textiles, clothing and footwear, up \$75m (4%), with volumes up 8% and prices down 3%
- food and beverages, mainly for consumption, up \$54m (3%), with volumes up 3% and prices down 1%.

Partly offsetting these increases was a fall in the non-industrial transport equipment component, down \$173m (4%), with volumes down 3% and prices down 1%.

Imports of capital goods, in seasonally adjusted terms at current prices, fell \$260m (2%) to \$11,710m, with prices down 2%. The largest decreases were in:

Imports of intermediate and other merchandise goods, in seasonally adjusted terms at current prices, rose \$1,697m (7%) to \$24,883m, with volumes up 2% and prices up 5%. The largest increases were in: