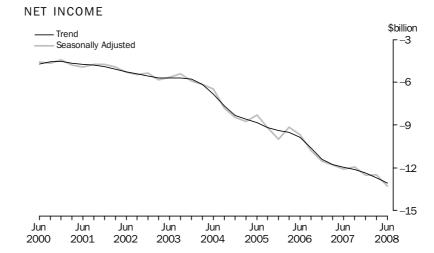

IncomeThe trend estimate of the net income deficit increased \$358m (3%) to \$13,067m.In seasonally adjusted terms the net income deficit increased \$797m (6%) to \$13,284m.

Income debits increased \$1,110m (5%) to \$23,777m and income credits rose \$314m (3%) to \$10,493m. The main component contributing to the rise in income debits was a \$711m (8%) increase in direct investment in Australia, income on equity. The main driver to the increase in income credits was a \$264m (5%) increase in direct investment abroad, income on equity.

In original terms the net income deficit rose \$54m to \$12,154m. Income credits increased \$873m (8%) to \$11,155m. Income debits increased \$927m (4%) to \$23,309m.