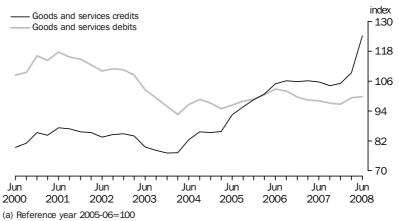

Goods and Services continued

Goods Credits

GOODS AND SERVICES, CHAIN VOLUME MEASURES(a)

(a) Seasonally adjusted, reference year

The trend estimate of goods credits rose \$7,242m (16%) to \$52,648m in the June quarter 2008.

In seasonally adjusted terms at current prices, goods credits rose \$9,135m (20%) to \$54,221m.

Exports of rural goods, in seasonally adjusted terms at current prices, rose \$507m (8%) to \$7,085m, with volumes up 7% and prices up 1%. The increases were in:

Exports of non-rural goods, in seasonally adjusted terms at current prices, rose \$8,924m (26%) to \$43,576m, with volumes up 2% and prices up 23%. The largest increases were in:

- coal, coke and briquettes, up \$4,822m (95%), with volumes up 12% and prices up 75%
- metal ores and minerals, up \$3,011m (29%), with volumes down 3% and prices up 34%
- other mineral fuels, up \$538m (11%), with volumes down 2% and prices up 13%

Exports of other goods, in seasonally adjusted terms at current prices, fell \$295m (8%) to \$3,561m. The main contributor to this decrease was the non-monetary gold component, down \$322m (10%), with volumes down 3% and prices down 7%.