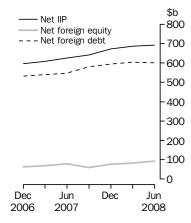

#### INTERNATIONAL INVESTMENT POSITION (IIP)

 Australia's net IIP rose \$5.0b to a net liability position of \$692.1b. Net foreign debt was \$600.0b, a decrease of \$4.5b. Net foreign equity increased by \$9.5b to a liability of \$92.2b.

### INTERNATIONAL INVESTMENT POSITION

Australia's net international investment position at 30 June 2008 was a net foreign liability of \$692.1b, up \$5.0b (1%) on 31 March 2008. The increase consisted of:

- exchange rate changes of \$15.8b
- net transactions of \$10.4b
- price change of -\$21.3b.

During the June quarter 2008 the level of net foreign equity rose \$9.5b (11%) to \$92.2b. Increases due to exchange rate changes of \$21.7b, transactions of \$6.9b and other changes of \$0.4b were partially offset by decreases due to price changes of -\$19.5b.

The level of net foreign debt fell by \$4.5b (1%) to \$600.0b. Decreases due to exchange rate changes of -\$5.9b, market price changes of -\$1.8b and other changes of -\$0.3b were partially offset by transactions of \$3.5b.